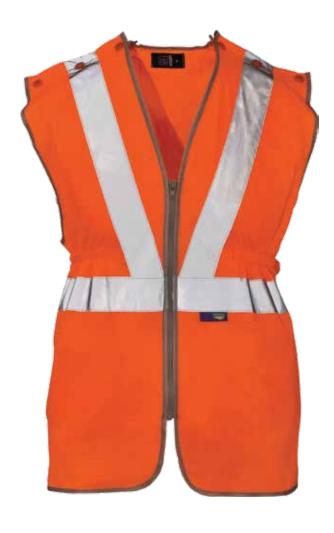

# 000

Stud Fastenings

Hi-Visbility

Branding Friendly

- Conforms to EN ISO 20471 Class 2
- Conforms to RIS-3279-TOM (Orange Only)
- Zip Fastening
- Stud Fastening Shoulders and Sides
- 1 Band and Brace

## HI-VIS POLYESTER LONG TRACKER VEST

**ORANGE** 

**S-4XL** 

35341-7

#### **ABOUT THIS PRODUCT**

Our Hi Vis Polyester Long Tracker Waistcoat has been designed with your safety in mind. It features quick release seams combined with Class 2 hi-vis protection - a fantastic choice for rail and construction workers alike.

#### **APPLICATIONS**

Tasks with a hi-vis requirements - traffic, security, event marshalling, driving, construction, and mechanical tasks. Rail/underground (Orange version only).