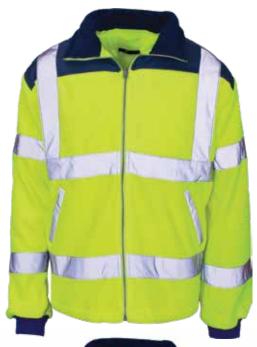

## **HV FLEECE JACKET - RAIN PATCH**

HV YELLOW/YELLOW PATCH S - 4XL 378Y1-7

HV YELLOW/BLUE PATCH S - 4XL 37841-7

HV ORANGE/BLUE PATCH S - 4XL 37881-7

## **ABOUT THIS PRODUCT**

For extra wet-weather protection choose this Fleece Jacket. It features a large rain patch to help protect you against the elements whilst still providing the comfort and hi-vis protection of a standard hi-vis fleece.

Suitable for tasks with a hi-vis requirement - traffic, security, event marshalling, driving, construction, roadworks, wet weather tasks.

Rail/underground (Orange only)