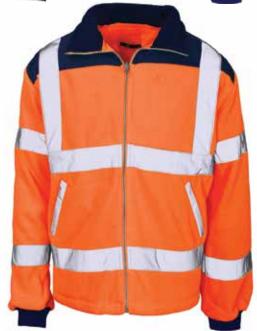

## **HV FLEECE JACKET - RAIN PATCH**

HV YELLOW/YELLOW PATCH S - 4XL 378Y1-7

HV YELLOW/BLUE PATCH S - 4XL 37841-7

HV ORANGE/BLUE PATCH S - 4XL 37881-7

## **ABOUT THIS PRODUCT**

For extra wet-weather protection choose this Fleece Jacket. It features a large rain patch to help protect you against the elements whilst still providing the comfort and hi-vis protection of a standard hi-vis fleece.

Suitable for tasks with a hi-vis requirement - traffic, security, event marshalling, driving, construction, roadworks, wet weather tasks.

Rail/underground (Orange only)