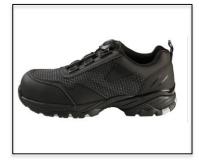

## Safety Trainer

Codes: SFW-20470-B Sizes: 3-14 Colour: Black

This footwear product is in conformity with the following standard; EN ISO 20345:2022 S1 PL SR

200J toe cap

Reinforced midsole

Mesh lining

Additional Product Information: