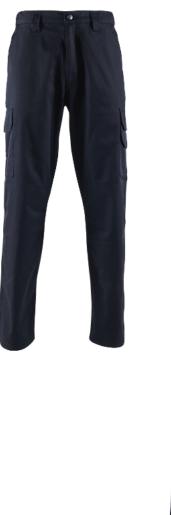

## SUPER**TOUCH**®

- 2 Side Pockets
- 2 Thigh Pockets Combat Style
- 2 Patch Pockets on Back
- Secure Phone Pocket on Left Leg
- Internal Knee Pad Pockets
- Anti-Scratch Button
- New Modern Fit
- Triple Stitching for Enforced Seams and Strength
- Shirt Gripping on Inner Waistband
- Side Elastic on Waistband for Better Fit

## ABOUT THIS PRODUCT

When a basic work trouser just won't do, our Combat Trousers are sure to fit the bill. With additional thigh pockets and knee pad pockets, our Combat Trousers are ideal for storing your tools making them a great multipurpose workwear item.