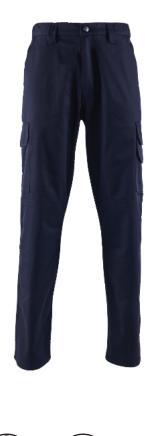

## SUPER**TOUCH**®

- 2 Side Pockets
- 2 Thigh Pockets Combat Style
- 2 Patch Pockets on Back
- Secure Phone Pocket on Left Leg
- Internal Knee Pad Pockets
- Anti-Scratch Button
- New Modern Fit
- Triple Stitching for Enforced Seams and Strength
- Shirt Gripping on Inner Waistband
- Side Elastic on Waistband for Better Fit

## ABOUT THIS PRODUCT

When a basic work trouser just won't do, our Combat Trousers are sure to fit the bill. With additional thigh pockets and knee pad pockets, our Combat Trousers are ideal for storing your tools making them a great multipurpose workwear item.