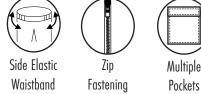

## SUPER**TOUCH**®

- 2 Side Pockets
- 2 Thigh Pockets Combat Style
- 2 Patch Pockets on Back
- Secure Phone Pocket on Left Leg
- Internal Knee Pad Pockets
- Anti-Scratch Button
- New Modern Fit
- Triple Stitching for Enforced Seams and Strength
- Shirt Gripping on Inner Waistband
- Side Elastic on Waistband for Better Fit