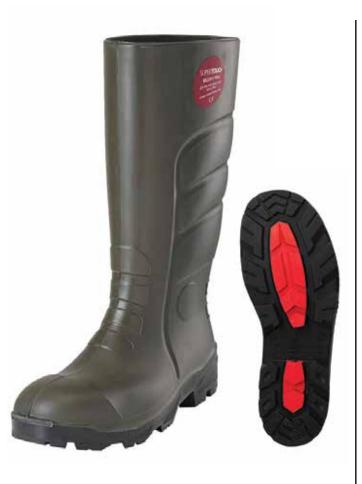

# **MUDDY PRO**

Green

**Size 3-14** 

SFW-25330-B

## **COLLECTION**

Our PRO wellingtons are crafted for professionals across various industries, offering high level protection, comfort, and durability. The PU/TPU sole unit enhances slip and abrasion resistance, providing safety and flexibility. Advanced materials and innovative design ensure long-lasting durability for everyday use. Perfect for agricultural, construction, or industrial work, our wellingtons withstand tough conditions, ensuring your safety and comfort all day. Explore our range for a perfect fit and superior comfort.

# **ABOUT THIS PRODUCT**

Discover ultimate durability and comfort with our Muddy PRO Wellington, ideal for food manufacturing, agriculture and construction needs. These lightweight boots offer superior thermal insulation for all-day warmth in cold conditions. Enhanced by a TPU component, the sole unit ensures increased durability compared to PU alone. TPU improves slip resistance on wet surfaces, while its flexibility, combined with PU's lightweight nature reduces fatigue.

#### **MATERIALS**

PU outer. PU/ TPU sole.