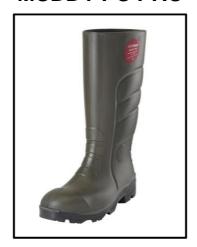

## **MUDDY PU PRO**

Codes: SFW-25332-B Sizes: 3-14 Colour: Green

This footwear product is in conformity with the following standard; BS EN ISO 20345:2022 S5 SR CI FO

Cold Insulation

200J toe cap

Product features Product features Product features antistatic sole