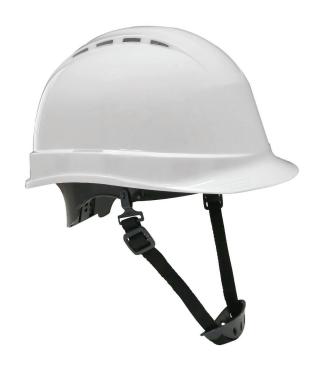

### Safety Helmet Chin Strap

#### **Description:**

Easy to clip on and compatible with our helmet, our chin straps help your helmet stay secure through the day with easy adjustable points for comfort.

- ✓ Easy to clip-on
- ✓ Chin guard for added security
- ✓ Reduces pressure on chin
- ✓ Buckle adjustment for easy fitting
- ✓ Compatible with our H8101/H9101 Helmet
- ✓ Fully adjustable