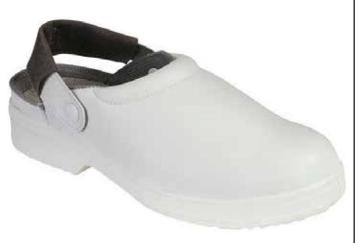

## FOOD-X CLOG

#### **ABOUT THIS PRODUCT**

Introducing our Food-X Clog, created for comfort and durability. These lightweight clogs offer superior slip resistance, oil resistant soles with an anti-bacterial lining. Pairing an energy absorbing heel with 200J steel safety toe cap for ultimate protection during your working day.