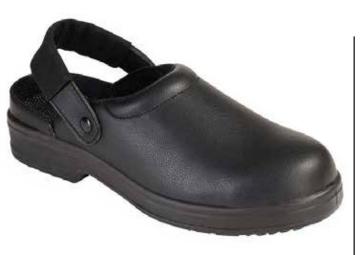

## FOOD-X CLOG

#### **ABOUT THIS PRODUCT**

Introducing our Food-X Clog, created for comfort and durability. These lightweight clogs offer superior slip resistance, oil resistant soles with an anti-bacterial lining. Pairing an energy absorbing heel with 200J steel safety toe cap for ultimate protection during your working day.