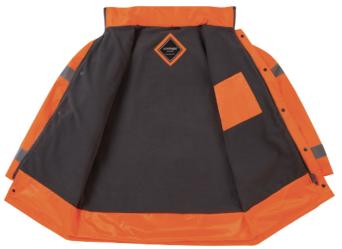

# **SUPERTOUCH®**

Fleece Lining

Branding Friendly

Multiple Pockets

- Fleece Lining
- Flap Front Pockets
- Inner Pocket
- Storm Cuff with Knit Wrist
- Storm flap with Zip and Popper Fastening
- Detachable Hood (Orange Only)

#### **MATERIALS**

300D Oxford PU Coating - 100% Polyester

100% Polyester Fleece Lining (Body)

100% Polyester 190T Lining (Bottom Sleeve)

100% Polyester PVC Coating Lining (Pocket)