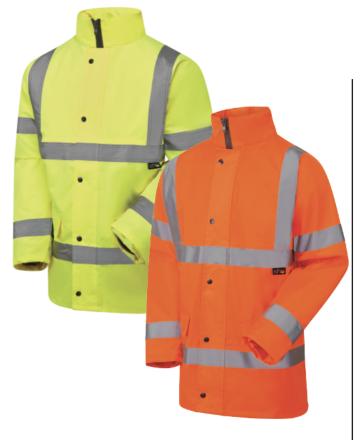

# **FLEECE LINED PARKA**

YELLOW

**S-4XL** 

SHV-05341-7

**ORANGE** 

S-4XL

SHV-05381-7

# **ABOUT THIS PRODUCT**

A step above our standard parka, this Fleece Lined Parka offers exceptional warmth, visibility, and durability. Built for extreme cold, it's fleece lining provides reliable insulation, while the high-visibility fabric keeps you easily seen in low-light conditions. With a weather-resistant outer shell, reinforced stitching, and multiple pockets for convenience, this parka is a dependable choice for outdoor workers, commuters, or anyone facing harsh weather conditions.