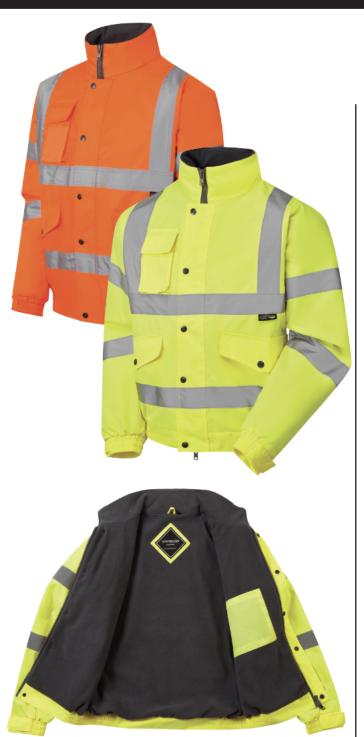

# SUPER**TOUCH**®

Fleece Lining Branding Multiple Friendly Pockets

- Fleece Lining
- Flap Front Pockets
- Inner Pocket
- Elasticated Waist
- Elasticated Cuffs
- Detachable Hood (Orange Only)

# **FLEECE LINED BOMBER JACKET**

| YELLOW | S - 4XL | SHV-05441-7 |
|--------|---------|-------------|
| ORANGE | S - 4XL | SHV-05481-7 |

# **ABOUT THIS PRODUCT**

A step above our standard bomber, this fleece-lined hi-vis Bomber Jacket combines comfort, safety, and durability. Designed to keep you warm during the coldest months, its soft fleece lining provides superior insulation, while the high-visibility fabric ensures you remain easily seen in low-light conditions. With a weather-resistant outer shell, reinforced stitching, and multiple pockets for added functionality, this jacket is perfect for outdoor workers, commuters, or anyone needing reliable protection and comfort in harsh environments.

### MATERIALS

300D Oxford PU Coating - 100% Polyester 100% Polyester Fleece Lining (Body) 100% Polyester 190T Lining (Bottom Sleeve) 100% Polyester PVC Coating Lining (Pocket)