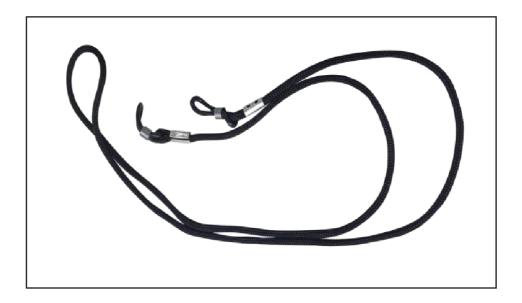

## **GLASSES CORD**

This declaration of conformity is issued under the sole responsibility of the manufacturer: Allied International trading Ltd t/as Supertouch.

Unit 3 Rabone Park, Rabone Lane, Smethwick, West Midlands, B66 2NN, UK

Codes: SPE-25c Sizes: Standard Colour: Black

This product is available in Standard size only.

Always refer to the product user information sheet.

Signed for and behalf of: Allied International Trading Ltd t/as Supertouch Place and date of issue: Head office West Midlands 25.07.2024