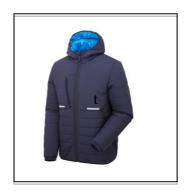

## PADDED JACKET

Codes: SWW-05191-7 Sizes: S - 4XL Colour: Navy/Blue

## **Additional Product Information:**

This product is suitable for tasks for outdoor activities.

This product is available in Small to Four Extra Large

Always refer to the product care information and user information sheet.