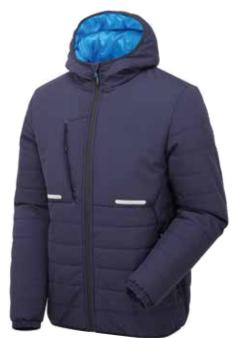

# SUPERTOUCH®

Recycled Materials

Branding Friendly

Sphere

- **Recycled Fabrics**
- 2x Zipped Side Pockets
- 1x Zipped Chest Pocket
- 3x Reflective Bars
- Inner Storm Flap
- Elasticated Cuffs
- Zip Chin Guard

## PADDED JACKET

**NAVY/BLUE** 

S-4XL

SWW-05191-7

## **ABOUT THIS PRODUCT**

A perfect layering piece to carry you from winter to summer. Features include zipped side and chest pocket, along with 3x reflective heat transfer bars for increased visibility. Fully padded around the whole body for extra warmth. Crafted entirely from 100% recycled materials.