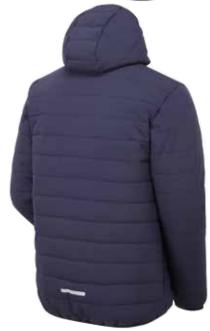

# SUPERTOUCH®

Recycled Materials

Branding Friendly

Sphere

- **Recycled Fabrics**
- 2x Zipped Side Pockets
- 1x Zipped Chest Pocket
- 3x Reflective Bars
- Inner Storm Flap
- Elasticated Cuffs
- Zip Chin Guard

## **ABOUT THIS PRODUCT**

A perfect layering piece to carry you from winter to summer. Features include zipped side and chest pocket, along with 3x reflective heat transfer bars for increased visibility. Fully padded around the whole body for extra warmth. Crafted entirely from 100% recycled materials.